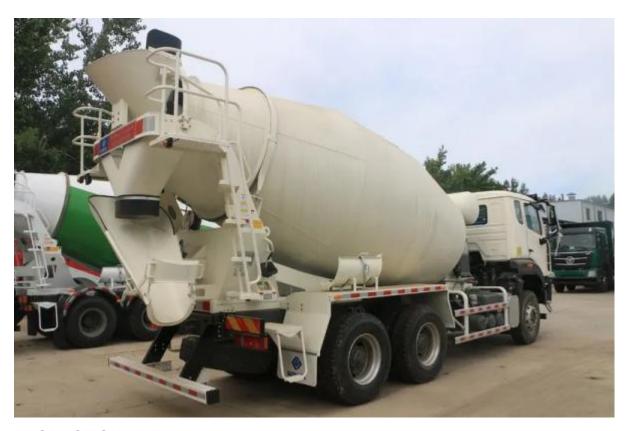

#### Sinotruk Howo 10-wheeler 6\*4 Mixer Truck with 10cbm Drum Ball 380hp Euro Iv

JUPITER® is a leading China semi trailers and special vehicles manufacturer, supplier and exporter. Adhering to the pursuit of perfect quality of products, so that our Sinotruk Howo 10-wheeler 6\*4 Mixer Truck with 10cbm Drum Ball 380hp Euro Iv have been satisfied by many customers. Extreme design, quality raw materials, high performance and competitive price are what every customer wants, and that's also what we can offer you. Of course, also essential is our perfect after-sales service. If you are interested in our Howo 10-wheeler mixer trucks, you can consult us now, we will reply to you in time!

#### **Product Description**

The tanker material of our concrete mixer trucks adopts special wear-resistant steel plates so that fully guarantee the wear resistance of the tanker. Hydraulic components used in China's telecommunications backbone enterprises of quality products, reasonable structure of components, easy operation, stable and reliable performance. So it's right to choose our Sinotruk Howo 10-wheeler 6\*4 Mixer Truck with 10cbm Drum Ball 380hp Euro lv.