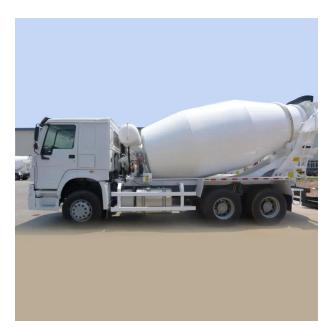

#### Sinotruk Howo 10-wheeler 6\*4 Mixer Truck with 10cbm Drum Ball 380hp Euro Iv

JUPITER® is a leading China semi trailers and special vehicles manufacturer, supplier and exporter. Adhering to the pursuit of perfect quality of products, so that our Sinotruk Howo 10-wheeler 6\*4 Mixer Truck with 10cbm Drum Ball 380hp Euro Iv have been satisfied by many customers. Extreme design, quality raw materials, high performance and competitive price are what every customer wants, and that's also what we can offer you. Of course, also essential is our perfect after-sales service. If you are interested in our Howo 10-wheeler mixer trucks, you can consult us now, we will reply to you in time!

#### **Product Description**

The tanker material of our concrete mixer trucks adopts special wear-resistant steel plates so that fully guarantee the wear resistance of the tanker. Hydraulic components used in China's telecommunications backbone enterprises of quality products, reasonable structure of components, easy operation, stable and reliable performance. So it's right to choose our Sinotruk Howo 10-wheeler 6\*4 Mixer Truck with 10cbm Drum Ball 380hp Euro lv.