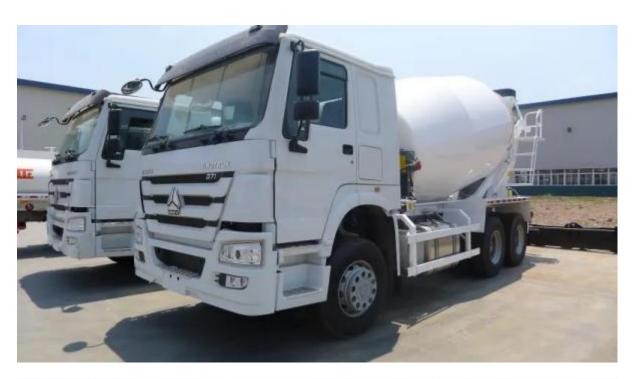

#### Sinotruk Howo 10-wheeler 6\*4 Mixer Truck with 10cbm Drum Ball 380hp Euro Iv

JUPITER® is a leading China semi trailers and special vehicles manufacturer, supplier and exporter. Adhering to the pursuit of perfect quality of products, so that our Sinotruk Howo 10-wheeler 6\*4 Mixer Truck with 10cbm Drum Ball 380hp Euro Iv have been satisfied by many customers. Extreme design, quality raw materials, high performance and competitive price are what every customer wants, and that's also what we can offer you. Of course, also essential is our perfect after-sales service. If you are interested in our Howo 10-wheeler mixer trucks, you can consult us now, we will reply to you in time!

#### **Product Description**

The tanker material of our concrete mixer trucks adopts special wear-resistant steel plates so that fully guarantee the wear resistance of the tanker. Hydraulic components used in China's telecommunications backbone enterprises of quality products, reasonable structure of components, easy operation, stable and reliable performance. So it's right to choose our Sinotruk Howo 10-wheeler 6\*4 Mixer Truck with 10cbm Drum Ball 380hp Euro lv.