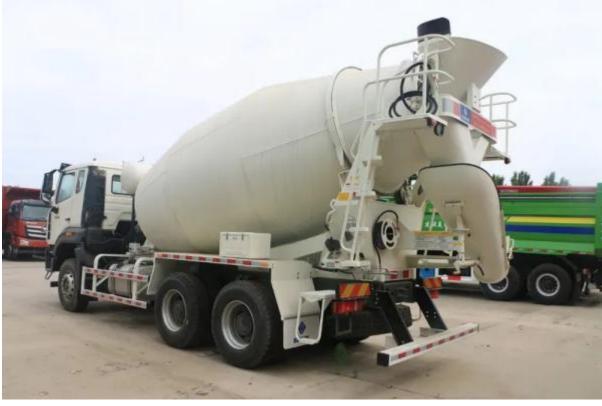

#### Sinotruk Howo 10-wheeler 6\*4 Mixer Truck with 10cbm Drum Ball 380hp Euro Iv

JUPITER® is a leading China semi trailers and special vehicles manufacturer, supplier and exporter. Adhering to the pursuit of perfect quality of products, so that our Sinotruk Howo 10-wheeler 6\*4 Mixer Truck with 10cbm Drum Ball 380hp Euro Iv have been satisfied by many customers. Extreme design, quality raw materials, high performance and competitive price are what every customer wants, and that's also what we can offer you. Of course, also essential is our perfect after-sales service. If you are interested in our Howo 10-wheeler mixer trucks, you can consult us now, we will reply to you in time!

#### **Product Description**

The tanker material of our concrete mixer trucks adopts special wear-resistant steel plates so that fully guarantee the wear resistance of the tanker. Hydraulic components used in China's telecommunications backbone enterprises of quality products, reasonable structure of components, easy operation, stable and reliable performance. So it's right to choose our Sinotruk Howo 10-wheeler 6\*4 Mixer Truck with 10cbm Drum Ball 380hp Euro lv.